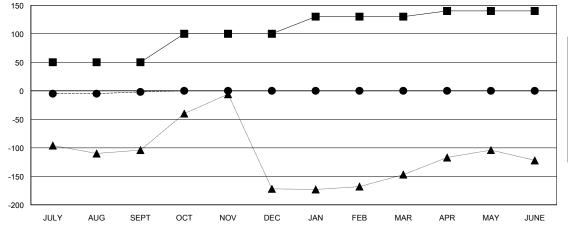

## GOALS AND ACTUAL MEMBERS CUMULATIVE

| -■- MEMBER GROWTH NET GOAL        |
|-----------------------------------|
| - ● - MEMBER GROWTH ACTUAL        |
| - ▲ - LAST YEAR MEMBERSHIP ACTUAL |
|                                   |
|                                   |