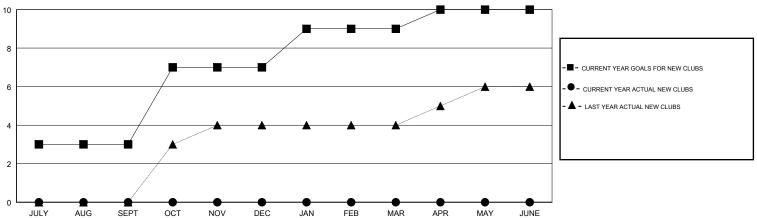

| 3             | 0         | 0             | JULY/AUG/SEPT         | 50                        | 32                      | 34                                           |
| OCT/NOV/DEC           | 4             | 0         | 0             | OCT/NOV/DEC           | 50                        | 0                       | 0                                            |
| JAN/FEB/MAR           | 2             | 0         | 0             | JAN/FEB/MAR           | 30                        | 0                       | 0                                            |
| APR/MAY/JUNE          | 1             | 0         | 0             | APR/MAY/JUNE          | 10                        | 0                       | 0                                            |

## GOALS AND ACTUAL NEW CLUBS CUMULATIVE



## GOALS AND ACTUAL MEMBERS CUMULATIVE



| -■- MEMBER GROWTH NET GOAL        |
|-----------------------------------|
| - ● - MEMBER GROWTH ACTUAL        |
| - ▲ - LAST YEAR MEMBERSHIP ACTUAL |
|                                   |
|                                   |

| DROPPED CLUBS: 0 |    |
|------------------|----|
| DROPPED MEMBERS  |    |
| DECEASED         | 4  |
| CLUB CANCELLED   | 0  |
| OTHER            | 30 |
| TOTAL            | 34 |

| GENDER DISTRIBUTION                    |                |  |  |  |  |
|----------------------------------------|----------------|--|--|--|--|
| MALE                                   | 1,322 (74.35%) |  |  |  |  |
| FEMALE                                 | 456 (25.65%)   |  |  |  |  |
| Women Percentage Fiscal Year Goal: 28% |